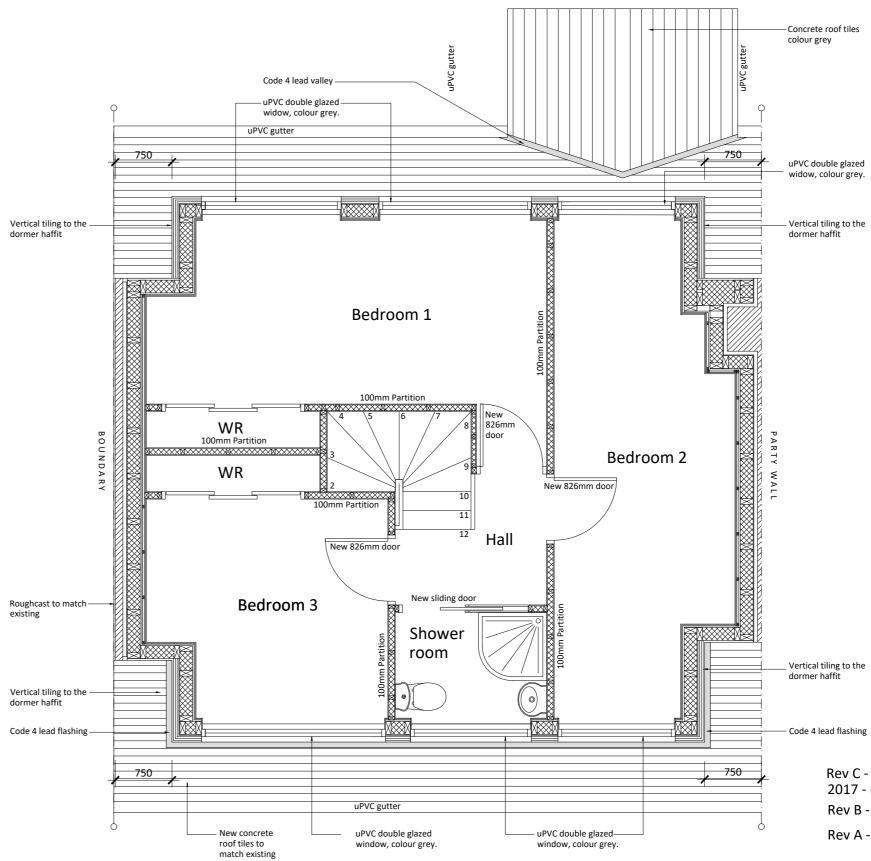

These drawings are to be read in conjunction with the following drawings: AD 1082 / 01, 02 and 04  $\,$ 

Proposed First Floor Plan Scale 1:50

Rev C - Dormer size reduced. Porch size reduced. 26th August 2017 - PW