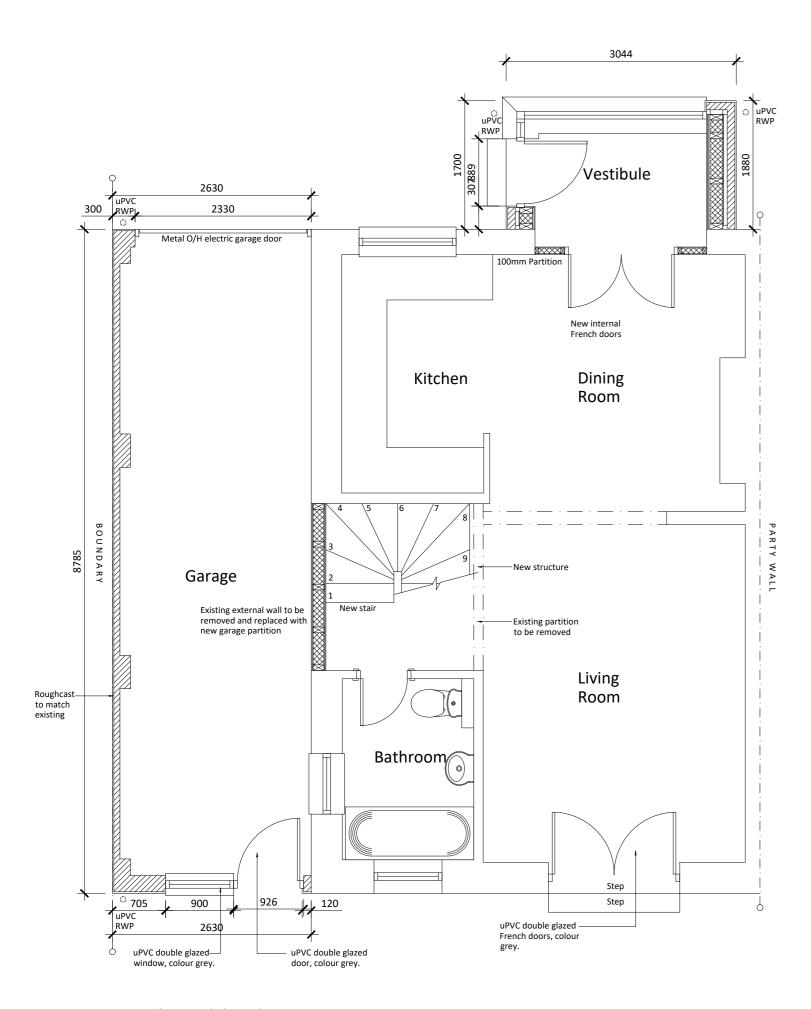

Proposed Ground Floor Plan Scale 1:50

Copyright: All rights reserved. This drawing must not be reproduced without permission. This drawing must not be scaled. Main contractor to check all dimensions. Construction or manufacturer of components not to be carried out if Main contractor has doubt regarding dimension. Contact designer immediately. Dimensions are in millimetres unless otherwise specified. These drawings are for Planning and Building Warrant Submissions only.

These drawings are to be read in conjunction with the following drawings: AD 1082 / 01, 02 and 04  $\,$ 

Proposed First Floor Plan Scale 1:50

Rev C - Dormer size reduced. Porch size reduced. 26th August 2017 - PW